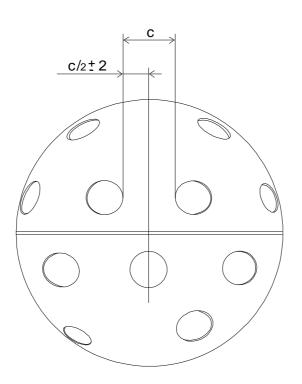

| Drawn by L- | Å H Inspected by                                                             | Approved by | Remarks |                | Replaces 930924, ver 2 | Version 3 |
|-------------|------------------------------------------------------------------------------|-------------|---------|----------------|------------------------|-----------|
|             | SP Technical Research Institute of Sweden Chemistry and Materials Technology |             |         | Title          | Drawn <b>951115</b>    |           |
| CDS         | Section for Polymer Technology                                               |             |         | Floorball ball | Drawing no.            |           |
|             | Box 857<br>501 15 BORÅS, Sweden                                              |             |         |                | SPCR 0                 | 11-11e    |