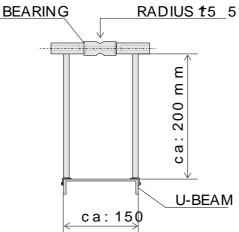

| Drawn by                                                                     | L-Å H Inspected by                                          | Approved by | Remarks |                                 | Replaces | 080512  | Version 4 |
|------------------------------------------------------------------------------|-------------------------------------------------------------|-------------|---------|---------------------------------|----------|---------|-----------|
| SP Technical Research Institute of Sweden Chemistry and Materials Technology |                                                             |             | Title   | Drawn 090702                    |          |         |           |
|                                                                              | Section for Polymer Technology Box 857 501 15 BORÅS, Sweden |             |         | Stick Blade<br>Measuring Device | Drawing  | SPM 150 | 06-25e    |