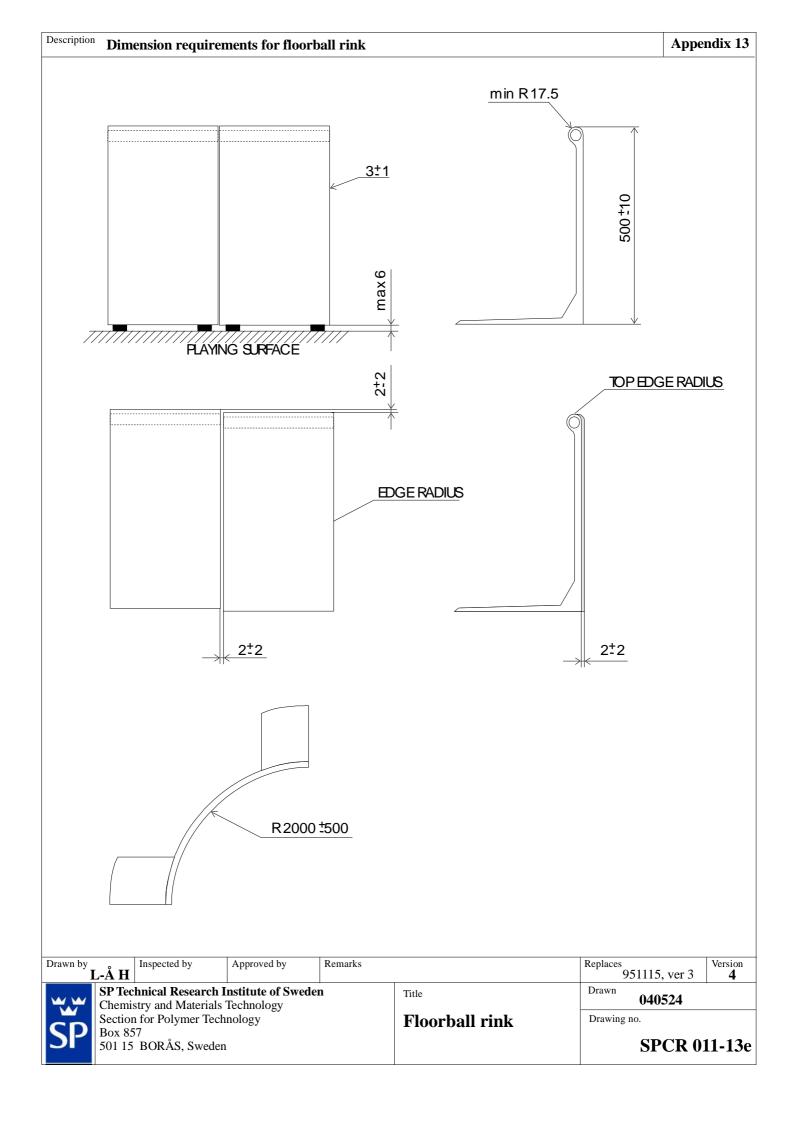

| Drawn by L- | Å H Inspected by                                                             | Approved by | Remarks |                | Replaces 930924, ver 2 | Version 3 |
|-------------|------------------------------------------------------------------------------|-------------|---------|----------------|------------------------|-----------|
|             | SP Technical Research Institute of Sweden Chemistry and Materials Technology |             |         | Title          | Drawn <b>951115</b>    |           |
| CDS         | Section for Polymer Technology                                               |             |         | Floorball ball | Drawing no.            |           |
|             | Box 857<br>501 15 BORÅS, Sweden                                              |             |         |                | SPCR 0                 | 11-11e    |