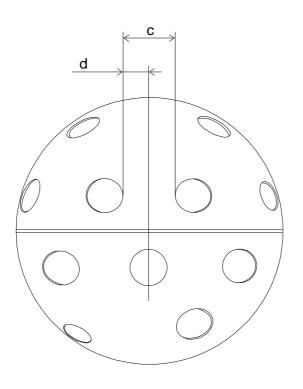

| Drawn by L- | Å H Inspected by                                                             | Approved by | Remarks |                | Replaces 930924, ver 2 | Version 3 |
|-------------|------------------------------------------------------------------------------|-------------|---------|----------------|------------------------|-----------|
|             | SP Technical Research Institute of Sweden Chemistry and Materials Technology |             |         | Title          | Drawn <b>951115</b>    |           |
| CDS         | Section for Polymer Technology                                               |             |         | Floorball ball | Drawing no.            |           |
|             | Box 857<br>501 15 BORÅS, Sweden                                              |             |         |                | SPCR 0                 | 11-11e    |