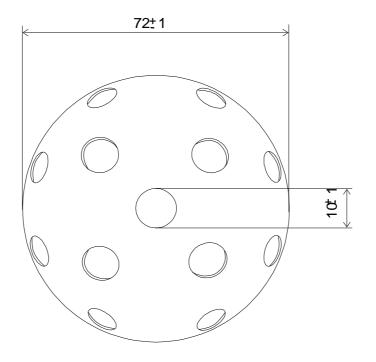

| Drawn by L- | Å H Inspected by                                                             | Approved by | Remarks |                | Replaces 930924, ver 2 | Version 3 |
|-------------|------------------------------------------------------------------------------|-------------|---------|----------------|------------------------|-----------|
|             | SP Technical Research Institute of Sweden Chemistry and Materials Technology |             |         | Title          | Drawn <b>951115</b>    |           |
| CDS         | Section for Polymer Technology                                               |             |         | Floorball ball | Drawing no.            |           |
|             | Box 857<br>501 15 BORÅS, Sweden                                              |             |         |                | SPCR 0                 | 11-11e    |