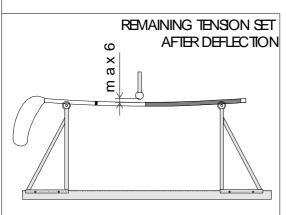

|             |         |                | SPCR 0                 | 11-11e    |





Description

## MEASURING DEVICE FOR BLADE PENETRATION DEPTH



## MEASURING DEVICE FOR BLADE CONCAVITY DEPTH



| Drawn by L- | ÅH                                        | Inspected by | Approved by | Remarks |                                            | Replaces 930924, ver 2       | Version 3 |
|-------------|-------------------------------------------|--------------|-------------|---------|--------------------------------------------|------------------------------|-----------|
| SP          | SP Technical Research Institute of Sweden |              |             |         | Equip. for penetration and concavity depth | 951115  Drawing no.  SPM 150 | 06-14e    |









Drawn by L-Å H Replaces 930924, ver 2 Version 3 Inspected by Approved by Remarks

Title



SP Technical Research Institute of Sweden Chemistry and Materials Technology Section for Polymer Technology Box 857 501 15 BORÅS, Sweden

**Deflection** 

Drawn 951115

Drawing no.

**SPM 1506-17e** 





## MOUNTING DEVICE FOR BLADE



| Drawn by   | L-Å H                                                                        | Inspected by | Approved by | Remarks       |                     | Replaces 930924, ver 2 | Version 3 |
|------------|------------------------------------------------------------------------------|--------------|-------------|---------------|---------------------|------------------------|-----------|
| 4          | SP Technical Research Institute of Sweden Chemistry and Mat