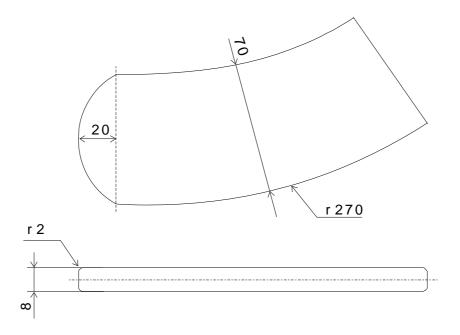

| Drawn by                                                                     | L-Å H Inspected by                                          | Approved by | Remarks |                                 | Replaces | 080512  | Version 4 |
|------------------------------------------------------------------------------|-------------------------------------------------------------|-------------|---------|---------------------------------|----------|---------|-----------|
| SP Technical Research Institute of Sweden Chemistry and Materials Technology |                                                             |             | Title   | Drawn 090702                    |          |         |           |
|                                                                              | Section for Polymer Technology Box 857 501 15 BORÅS, Sweden |             |         | Stick Blade<br>Measuring Device | Drawing  | SPM 150 | 06-25e    |