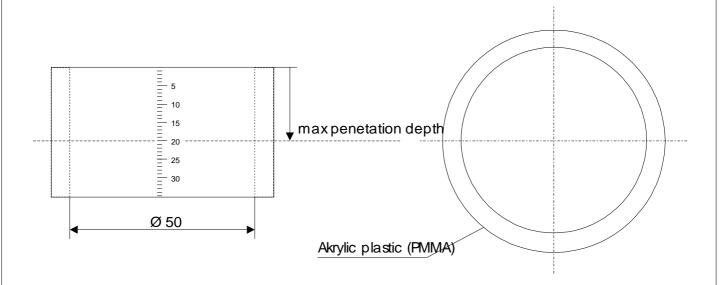

| Replaces 930924, ver 2 | Version 3 |
|-------------|------------------------------------------------------------------------------|-------------|---------|----------------|------------------------|-----------|
|             | SP Technical Research Institute of Sweden Chemistry and Materials Technology |             |         | Title          | Drawn <b>951115</b>    |           |
| CDS         | Section for Polymer Technology                                               |             |         | Floorball ball | Drawing no.            |           |
|             | Box 857<br>501 15 BORÅS, Sweden                                              |             |         |                | SPCR 0                 | 11-11e    |





Description

## MEASURING DEVICE FOR BLADE PENETRATION DEPTH



## MEASURING DEVICE FOR BLADE CONCAVITY DEPTH



| Drawn by L- | ÅH                                        | Inspected by | Approved by | Remarks |                                            | Replaces 930924, ver 2       | Version 3 |
|-------------|-------------------------------------------|--------------|-------------|---------|--------------------------------------------|------------------------------|-----------|
| SP          | SP Technical Research Institute of Sweden |              |             |         | Equip. for penetration and concavity depth | 951115  Drawing no.  SPM 150 | 06-14e    |









Drawn by L-Å H Replaces 930924, ver 2 Version 3 Inspected by Approved by Remarks

Title



SP Technical Research Institute of Sweden Chemistry and Materials Technology Section for