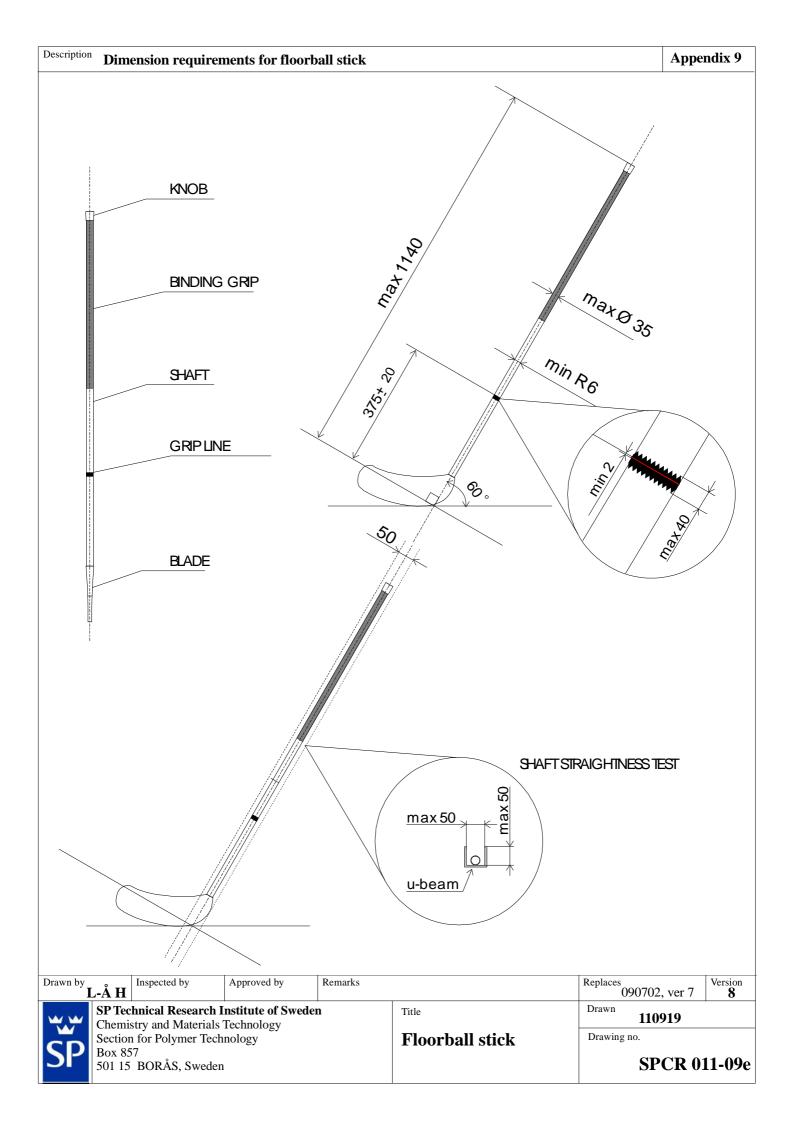

| Drawn by L- | Å H Inspected by                                                             | Approved by | Remarks |                | Replaces 930924, ver 2 | Version 3 |
|-------------|------------------------------------------------------------------------------|-------------|---------|----------------|------------------------|-----------|
|             | SP Technical Research Institute of Sweden Chemistry and Materials Technology |             |         | Title          | Drawn <b>951115</b>    |           |
| CDS         | Section for Polymer Technology                                               |             |         | Floorball ball | Drawing no.            |           |
|             | Box 857<br>501 15 BORÅS, Sweden                                              |             |         |                | SPCR 0                 | 11-11e    |