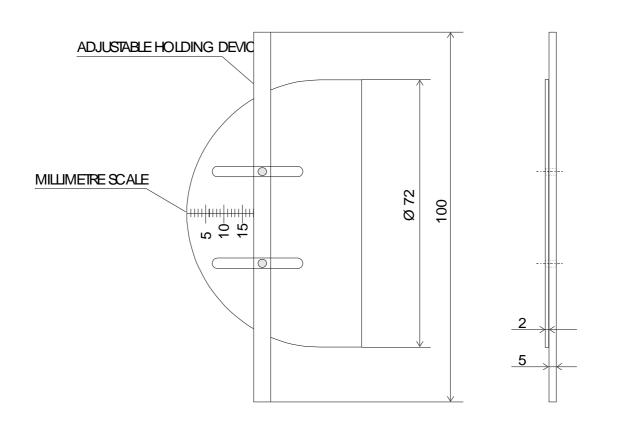

## MEASURING DEVICE FOR BLADE CONCAVITY DEPTH

| Drawn by L- | ÅH                                        | Inspected by | Approved by | Remarks |                                            | Replaces 930924, ver 2       | Version 3 |
|-------------|-------------------------------------------|--------------|-------------|---------|--------------------------------------------|------------------------------|-----------|
| SP          | SP Technical Research Institute of Sweden |              |             |         | Equip. for penetration and concavity depth | 951115  Drawing no.  SPM 150 | 06-14e    |