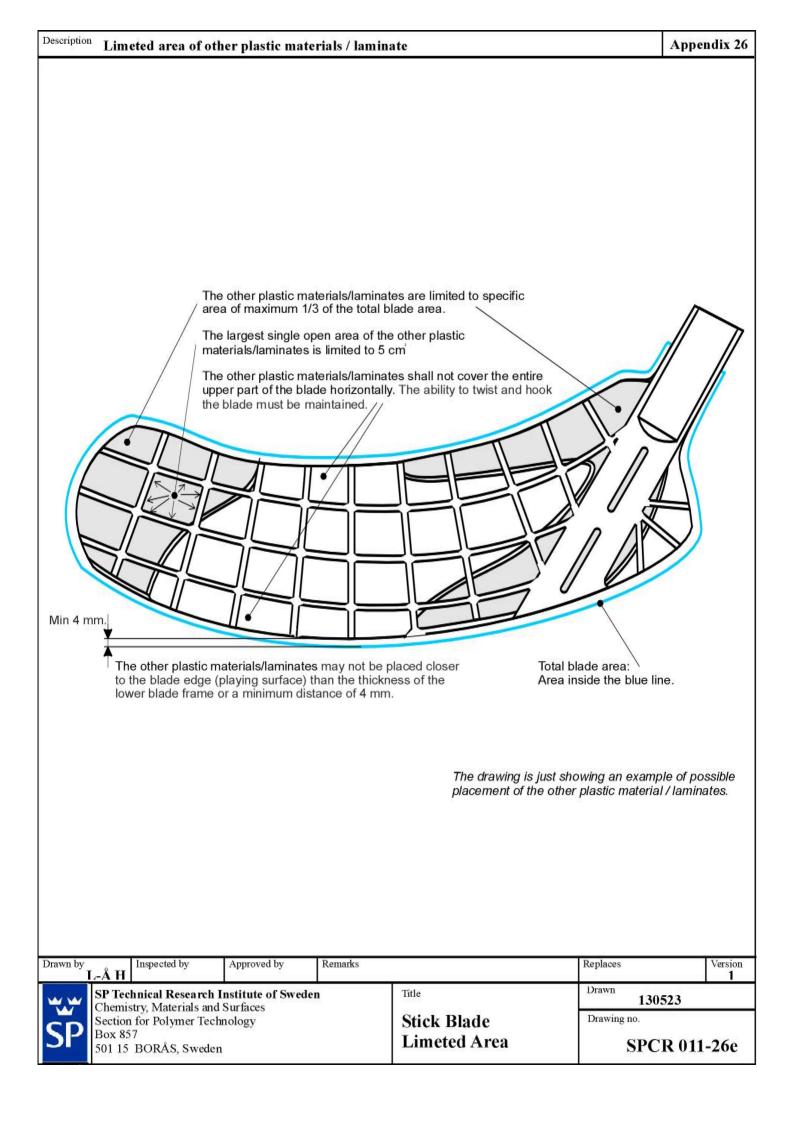

| Approved by | Remarks |                                 | Replaces | 080512  | Version 4 |
|------------------------------------------------------------------------------|-------------------------------------------------------------|-------------|---------|---------------------------------|----------|---------|-----------|
| SP Technical Research Institute of Sweden Chemistry and Materials Technology |                                                             |             | Title   | Drawn 090702                    |          |         |           |
|                                                                              | Section for Polymer Technology Box 857 501 15 BORÅS, Sweden |             |         | Stick Blade<br>Measuring Device | Drawing  | SPM 150 | 06-25e    |