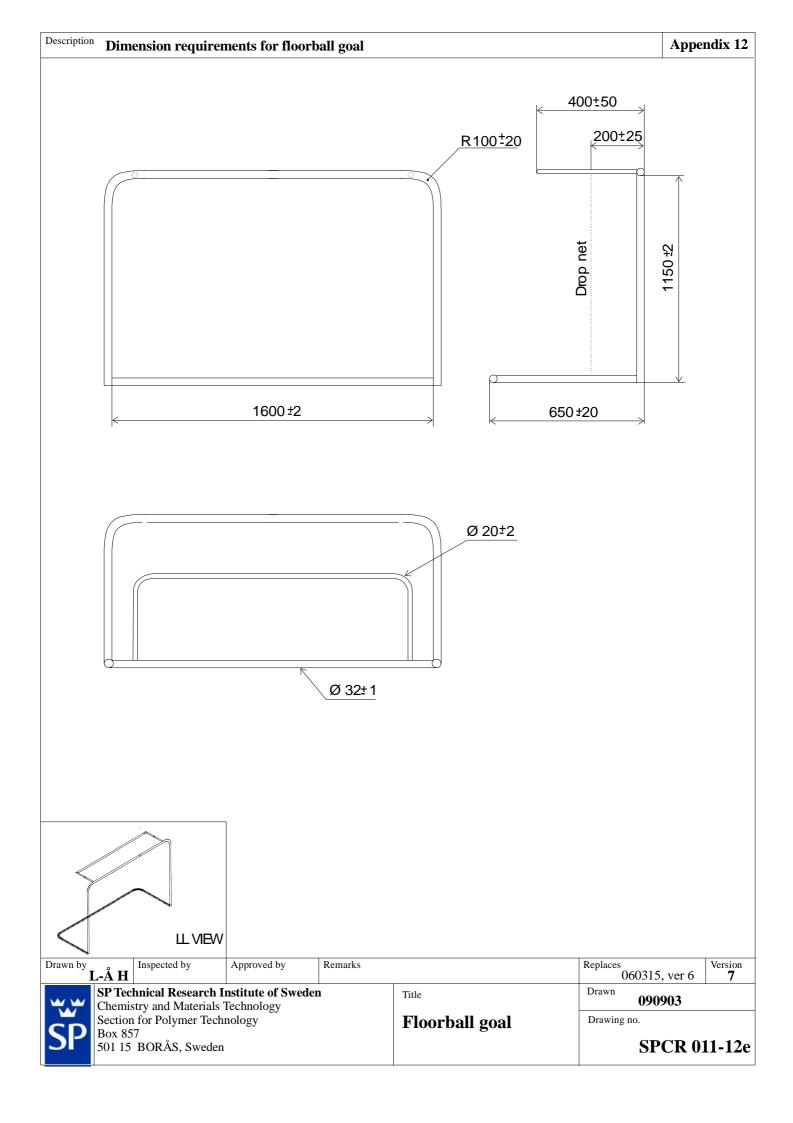

| Drawn by L- | Å H Inspected by                                                             | Approved by | Remarks |                | Replaces 930924, ver 2 | Version 3 |
|-------------|------------------------------------------------------------------------------|-------------|---------|----------------|------------------------|-----------|
|             | SP Technical Research Institute of Sweden Chemistry and Materials Technology |             |         | Title          | Drawn <b>951115</b>    |           |
| CDS         | Section for Polymer Technology                                               |             |         | Floorball ball | Drawing no.            |           |
|             | Box 857<br>501 15 BORÅS, Sweden                                              |             |         |                | SPCR 0                 | 11-11e    |