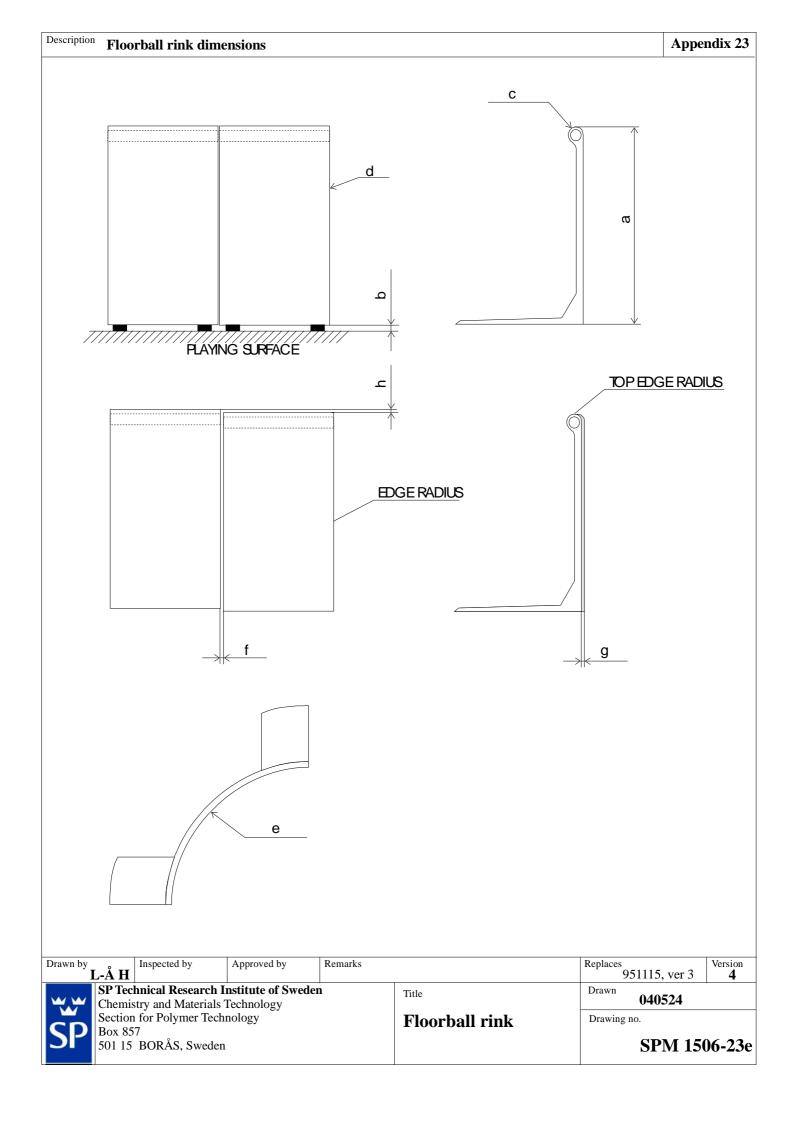

------------------|------------------------------------------------------------------------------|-------------|----------------|-------------|------------------------|-----------|
| 4                                      | SP Technical Research Institute of Sweden Chemistry and Materials Technology |             |                | Title       | Drawn <b>951115</b>    |           |
| Section for Polymer Technology Box 857 |                                                                              |             | Floorball ball | Drawing no. |                        |           |
| <b>J</b>                               | 501 15 BORÅS, Sweden                                                         |             |                |             | SPM 15                 | 06-20e    |











| Drawn by                                                                     | L-Å H                                  | Inspected by  | Approved by | Remarks             |             | Replaces 930924, ver 2 | Version 3 |
|------------------------------------------------------------------------------|----------------------------------------|---------------|-------------|---------------------|-------------|------------------------|-----------|
| SP Technical Research Institute of Sweden Chemistry and Materials Technology |                                        |               | Title       | Drawn <b>951115</b> |             |                        |           |
| S D                                                                          | Section for Polymer Technology Box 857 |