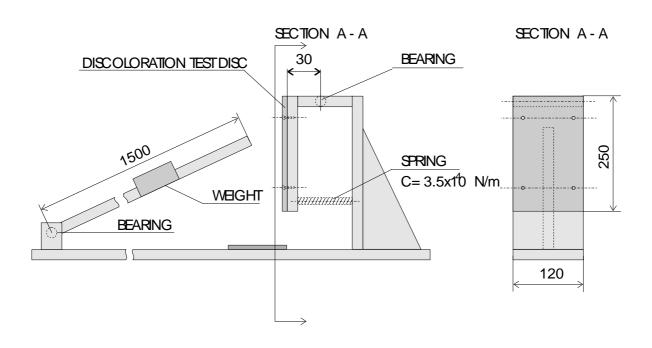

## MOUNTING DEVICE FOR BLADE

| Drawn by   | L-Å H                                                                        | Inspected by | Approved by | Remarks       |                     | Replaces 930924, ver 2 | Version 3 |
|------------|------------------------------------------------------------------------------|--------------|-------------|---------------|---------------------|------------------------|-----------|
| 4          | SP Technical Research Institute of Sweden Chemistry and Materials Technology |              |             | Title         | Drawn <b>951115</b> |                        |           |
| SP         | Section for Polymer Technology<br>Box 857                                    |              |             | Discoloration | Drawing no.         | 06.10                  |           |
| <b>J</b> 1 | 501 15 BORÅS, Sweden                                                         |              |             |               | SPM 15              | 06-19e                 |           |