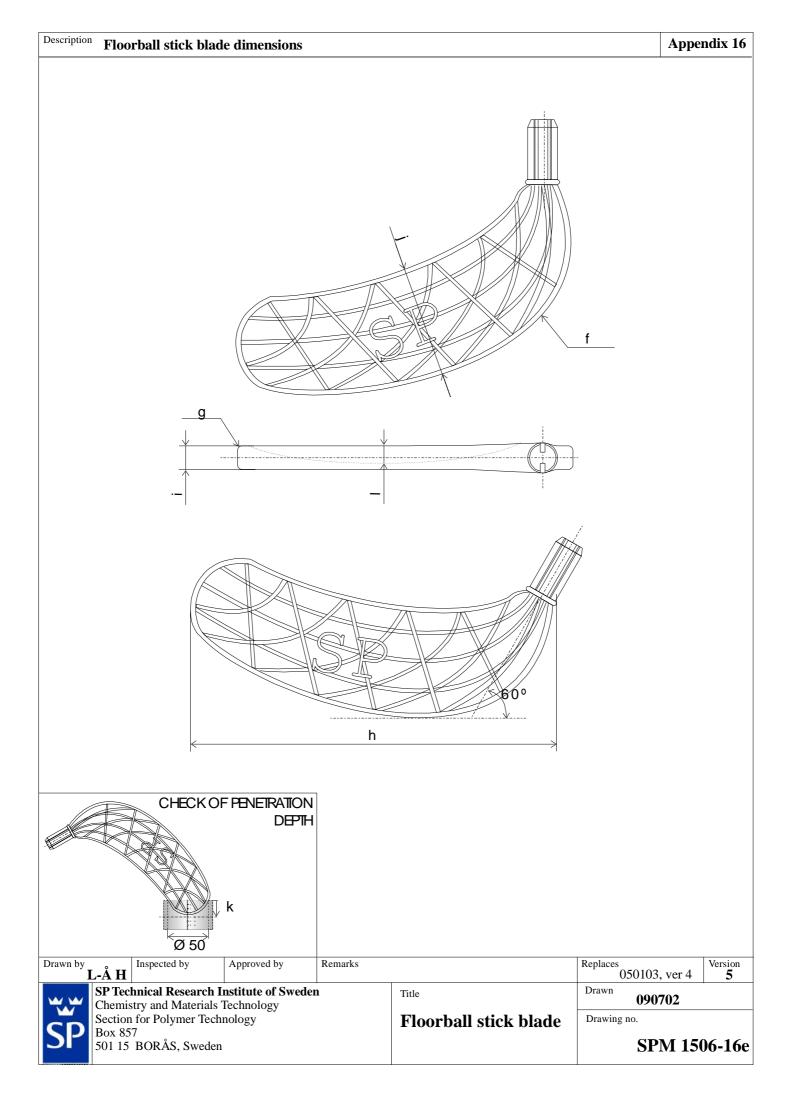

|             |         |                | SPCR 0                 | 11-11e    |





Description

## MEASURING DEVICE FOR BLADE PENETRATION DEPTH



## MEASURING DEVICE FOR BLADE CONCAVITY DEPTH



| Drawn by L- | ÅH                                        | Inspected by | Approved by | Remarks |                                            | Replaces 930924, ver 2       | Version 3 |
|-------------|-------------------------------------------|--------------|-------------|---------|--------------------------------------------|------------------------------|-----------|
| SP          | SP Technical Research Institute of Sweden |              |             |         | Equip. for penetration and concavity depth | 951115  Drawing no.  SPM 150 | 06-14e    |









Drawn by L-Å H Replaces 930924, ver 2 Version 3 Inspected by Approved by Remarks

Title



SP Technical Research Institute of Sweden Chemistry and Materials Technology Section for Polymer Technology Box 857 501 15 BORÅS, Sweden

**Deflection** 

Drawn 951115

Drawing no.

**SPM 1506-17e** 





## MOUNTING DEVICE FOR BLADE



| Drawn by   | L-Å H                                                                        | Inspected by | Approved by | Remarks       |                     | Replaces 930924, ver 2 | Version 3 |
|------------|------------------------------------------------------------------------------|--------------|-------------|---------------|---------------------|------------------------|-----------|
| 4          | SP Technical Research Institute of Sweden Chemistry and