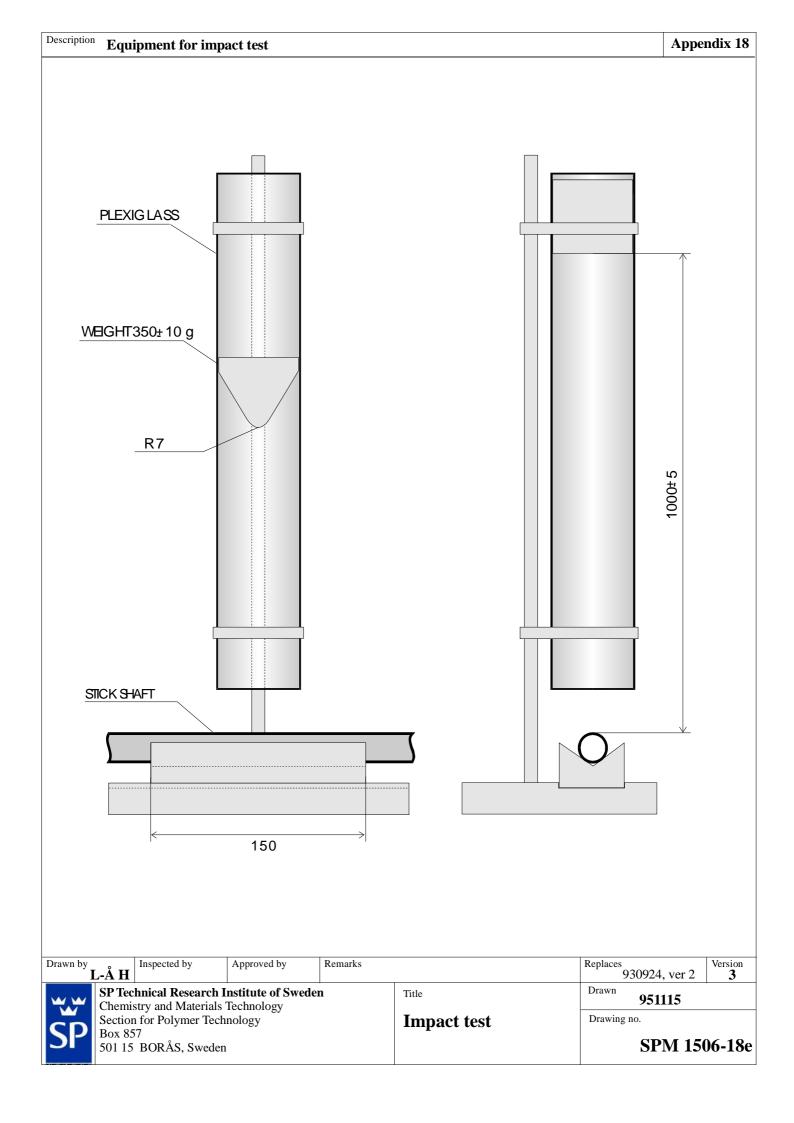

spected by | Approved by | Remarks |                                            | Replaces 930924, ver 2       | Version 3 |
|-------------|-------------------------------------------|--------------|-------------|---------|--------------------------------------------|------------------------------|-----------|
| SP          | SP Technical Research Institute of Sweden |              |             |         | Equip. for penetration and concavity depth | 951115  Drawing no.  SPM 150 | 06-14e    |









Drawn by L-Å H Replaces 930924, ver 2 Version 3 Inspected by Approved by Remarks

Title



SP Technical Research Institute of Sweden Chemistry and Materials Technology Section for Polymer Technology Box 857 501 15 BORÅS, Sweden

**Deflection** 

Drawn 951115

Drawing no.

**SPM 1506-17e** 





## MOUNTING DEVICE FOR BLADE



| Drawn by   | L-Å H                                                                        | Inspected by | Approved by | Remarks       |                     | Replaces 930924, ver 2 | Version 3 |
|------------|------------------------------------------------------------------------------|--------------|-------------|---------------|---------------------|------------------------|-----------|
| 4          | SP Technical Research Institute of Sweden Chemistry and Materials Technology |              |             | Title         | Drawn <b>951115</b> |                        |           |
| SP         | Section for Polymer Technology<br>Box 857                                    |              |             | Discoloration | Drawing no.         | 06.10