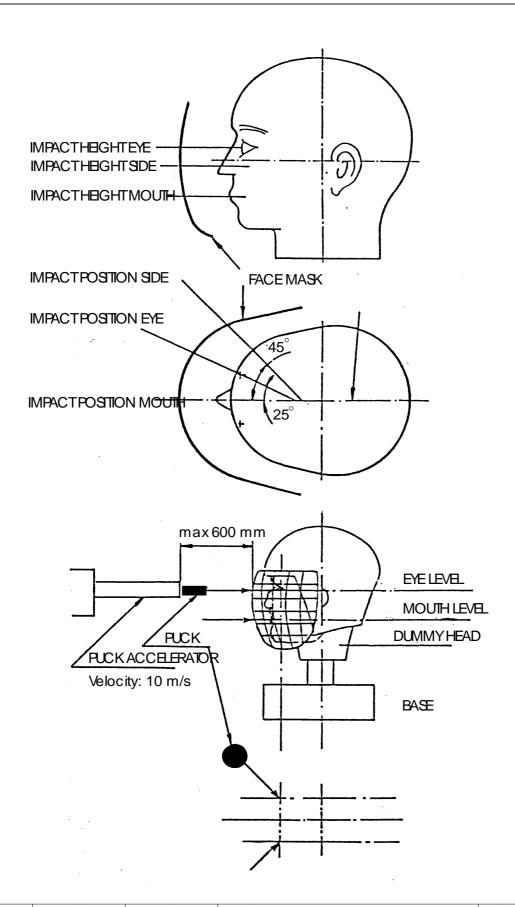

| Drawn by                                                                     | L-Å H                                  | Inspected by  | Approved by | Remarks             |             | Replaces 930924, ver 2 | Version 3 |
|------------------------------------------------------------------------------|----------------------------------------|---------------|-------------|---------------------|-------------|------------------------|-----------|
| SP Technical Research Institute of Sweden Chemistry and Materials Technology |                                        |               | Title       | Drawn <b>951115</b> |             |                        |           |
| S D                                                                          | Section for Polymer Technology Box 857 |               |             | Face mask           | Drawing no. |                        |           |
| 31                                                                           |                                        | BORÅS, Sweden |             |                     |             | SPM 15                 | 06-24e    |