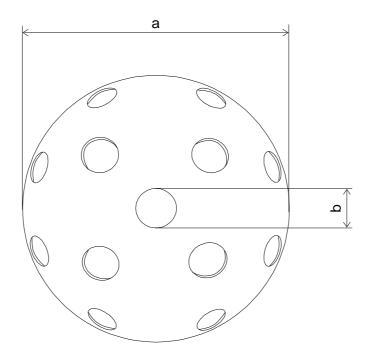

| Drawn by                               | Inspected by                                                                 | Approved by | Remarks        |             | Replaces 930924, ver 2 | Version 3 |
|----------------------------------------|------------------------------------------------------------------------------|-------------|----------------|-------------|------------------------|-----------|
| 4                                      | SP Technical Research Institute of Sweden Chemistry and Materials Technology |             |                | Title       | Drawn <b>951115</b>    |           |
| Section for Polymer Technology Box 857 |                                                                              |             | Floorball ball | Drawing no. |                        |           |
| <b>J</b>                               | 501 15 BORÅS, Sweden                                                         |             |                |             | SPM 15                 | 06-20e    |