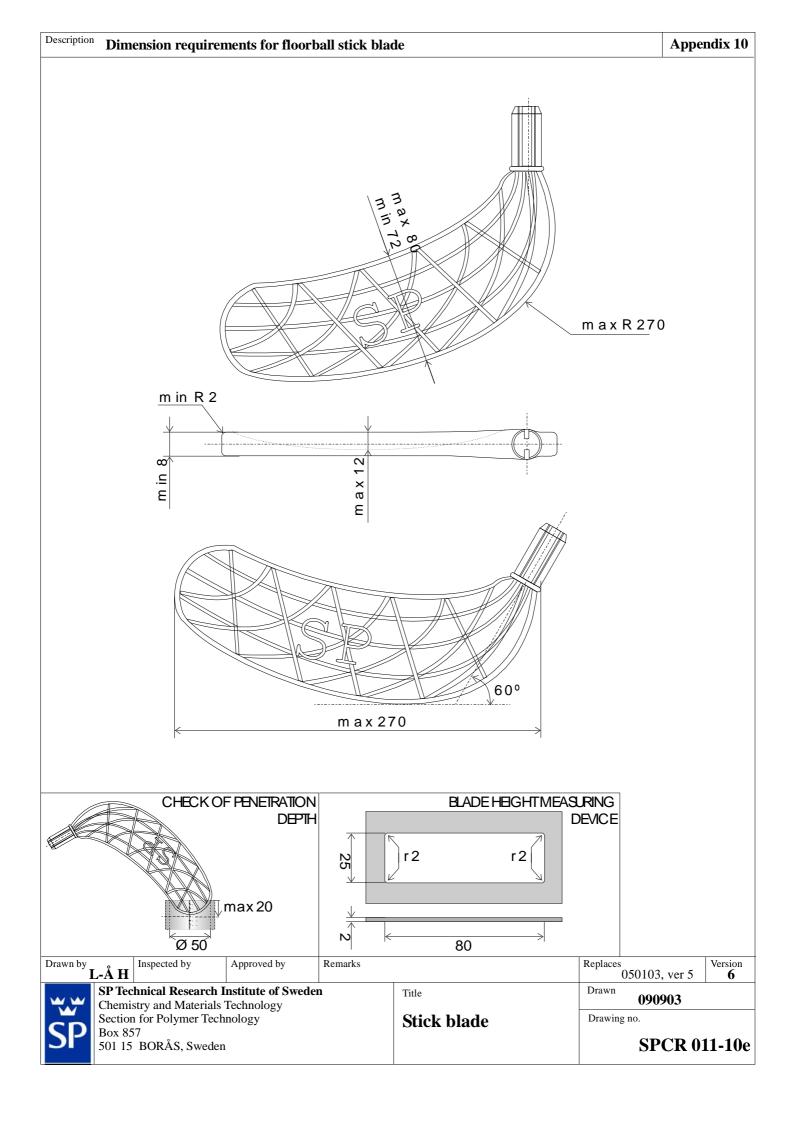

| Drawn by                                                                     | L-Å H Inspected by                                          | Approved by | Remarks |                                 | Replaces | 080512  | Version 4 |
|------------------------------------------------------------------------------|-------------------------------------------------------------|-------------|---------|---------------------------------|----------|---------|-----------|
| SP Technical Research Institute of Sweden Chemistry and Materials Technology |                                                             |             | Title   | Drawn 090702                    |          |         |           |
|                                                                              | Section for Polymer Technology Box 857 501 15 BORÅS, Sweden |             |         | Stick Blade<br>Measuring Device | Drawing  | SPM 150 | 06-25e    |