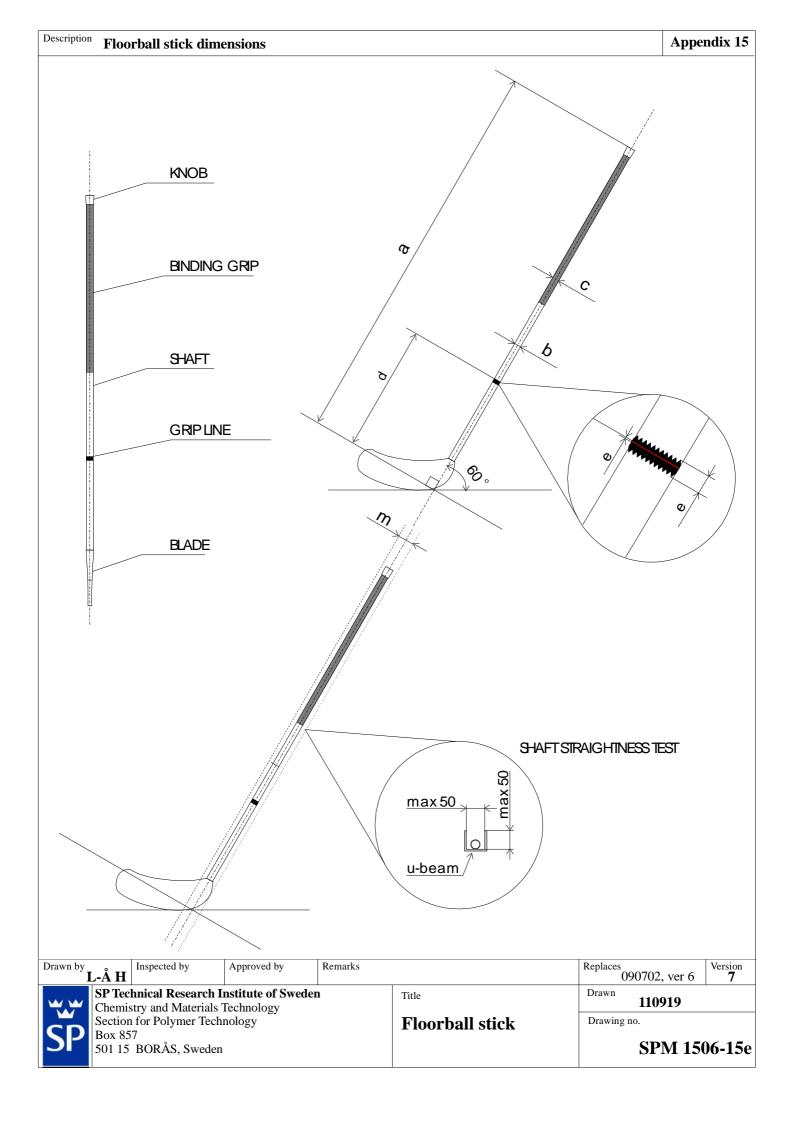

|             |         |                | SPCR 0                 | 11-11e    |





Description

## MEASURING DEVICE FOR BLADE PENETRATION DEPTH



## MEASURING DEVICE FOR BLADE CONCAVITY DEPTH



| Drawn by L- | ÅH                                        | Inspected by | Approved by | Remarks |                                            | Replaces 930924, ver 2       | Version 3 |
|-------------|-------------------------------------------|--------------|-------------|---------|--------------------------------------------|------------------------------|-----------|
| SP          | SP Technical Research Institute of Sweden |              |             |         | Equip. for penetration and concavity depth | 951115  Drawing no.  SPM 150 | 06-14e    |









Drawn by L-Å H Replaces 930924, ver 2 Version 3 Inspected by Approved by Remarks

Title



SP Technical Research Institute of Sweden Chemistry and Materials Technology Section for Polymer Technology Box 857 501 15 BORÅS, Sweden

**Deflection** 

Drawn 951115

Drawing no.

**SPM 1506-17e** 





## MOUNTING DEVICE FOR BLADE



| Drawn by   | L-Å H                                                                        | Inspected by | Approved by | Remarks       |                     | Replaces 930924, ver 2 | Version 3 |
|------------|------------------------------------------------------------------------------|--------------|-------------|---------------|---------------------|------------------------|-----------|
| 4          | SP Technical Research Institute of Sweden Chemistry a